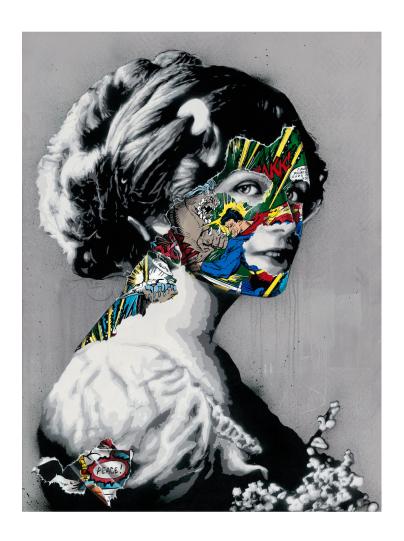

### **PEACE**

by Martin Whatson (NO) & Sandra Chevrier (CAN)

Medium: Acrylic and spray paint on canvas

Edition: Unique Size: 121.92 x 91.44 cm Year: 2017

### **PEACE**

by Martin Whatson (NO) & Sandra Chevrier (CAN)

Medium: Collaborative gicleé print on Moab 300g

Edition: 20

Size: 111.76 x 84.58 cm

Year: 2017

Price: 10.000 NOK + 5% BHK

Release date: June the 28th at 19:00. Available for sales in person at the Gallery at the opening night.