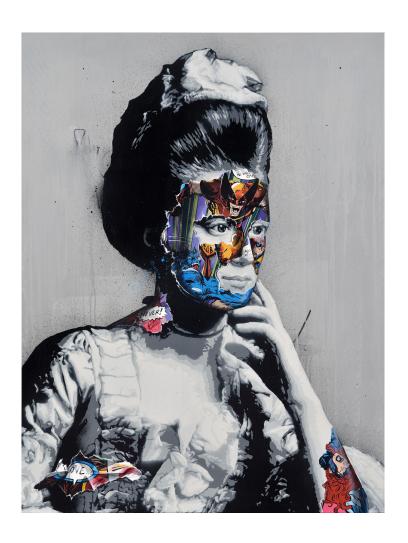

## **BLAM**

Individual work by Sandra Chevrier (CAN)

Medium: Acrylic on canvas Edition: Unique Size: 121.92 x 91.44 cm Year: 2017