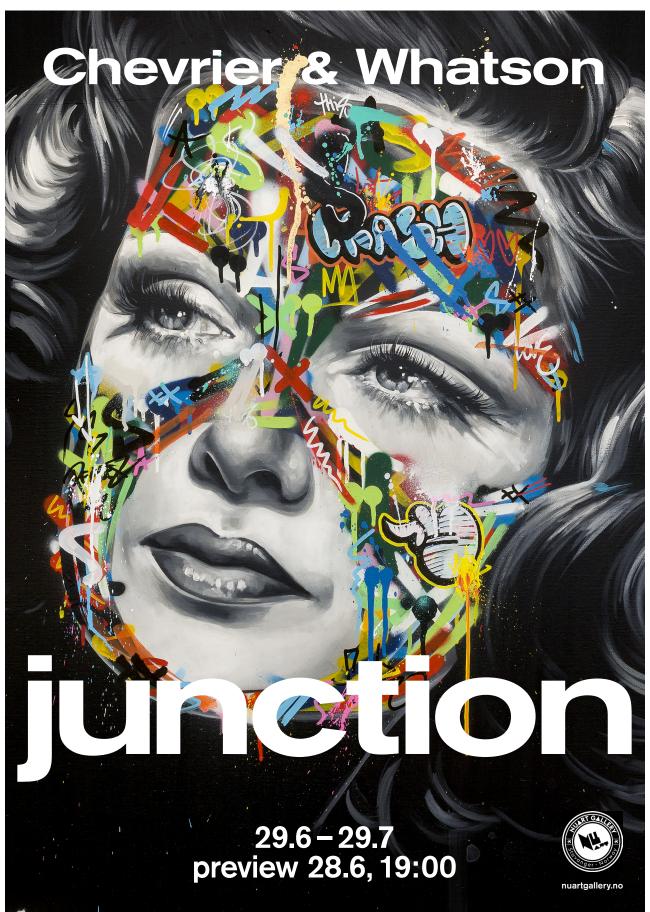

## **CRASH**

by Sandra Chevrier (CAN) & Martin Whatson (NO)

Medium: Acrylic, spray paint and markers on canvas

Edition: Unique Size: 121.92 x 91.44 cm Year: 2017