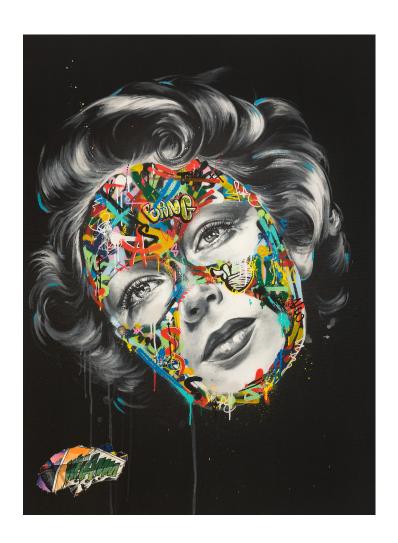

### **WHAMM**

by Sandra Chevrier (CAN) & Martin Whatson (NO)

Medium: Acrylic, spray paint and markers on canvas

Edition: Unique Size: 121.92 x 91.44 cm

Year: 2017