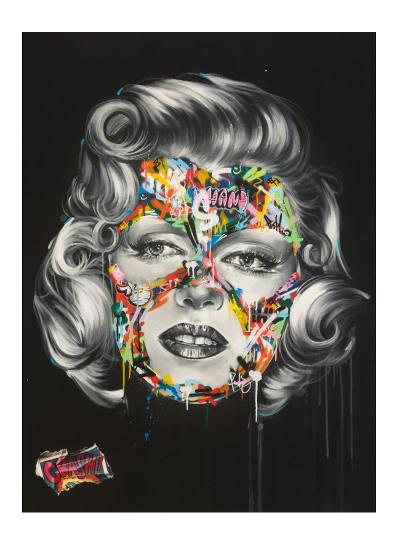

## **BABOOM**

by Sandra Chevrier (CAN) & Martin Whatson (NO)

Medium: Acrylic, spray paint and markers on canvas

Edition: Unique

Size: 121.92 x 91.44 cm Year: 2017