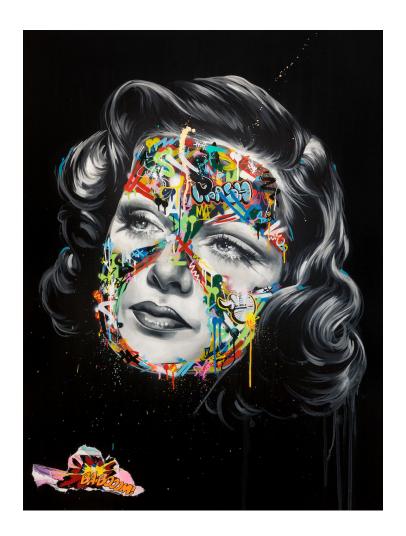

## **BABOOM**

by Sandra Chevrier (CAN) & Martin Whatson (NO)

Medium: Acrylic, spray paint and markers on canvas

Edition: Unique

Size: 121.92 x 91.44 cm Year: 2017