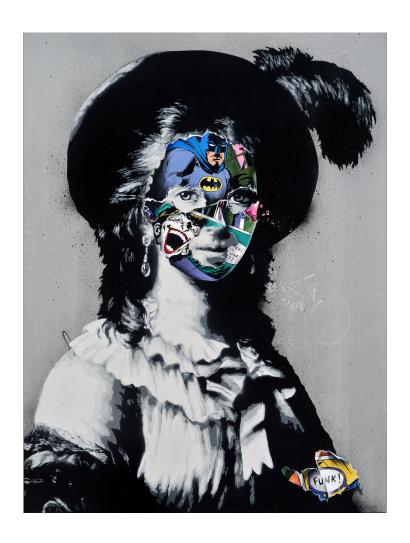

## **FUNK**

by Martin Whatson (NO) & Sandra Chevrier (CAN)

Medium: Acrylic and spray paint on canvas Edition: Unique Size: 121.92 x 91.44 cm Year: 2017