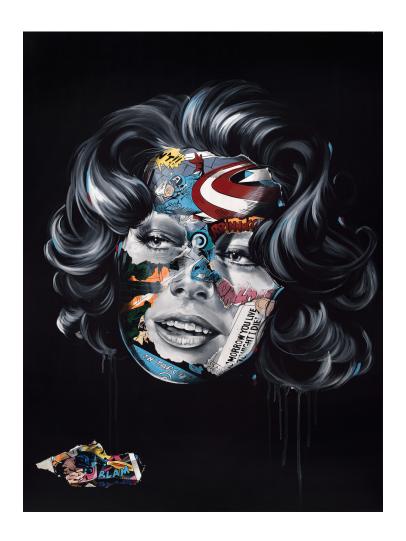

### **WHAMM**

by Sandra Chevrier (CAN) & Martin Whatson (NO)

Medium: Acrylic, spray paint and markers on canvas

Edition: Unique Size: 121.92 x 91.44 cm

Year: 2017