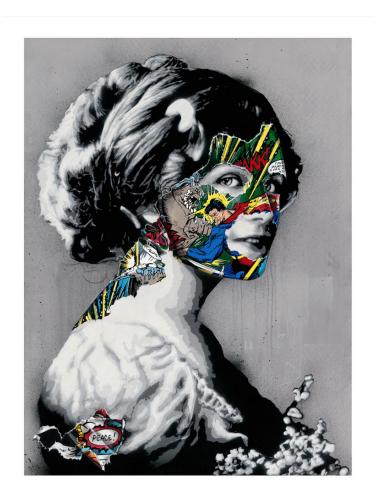

### **PEACE**

by Martin Whatson (NO) & Sandra Chevrier (CAN)

Medium: Acrylic and spray paint on canvas

Edition: Unique Size: 121.92 x 91.44 cm Year: 2017

### **PEACE**

by Martin Whatson (NO) & Sandra Chevrier (CAN)

Medium: Collaborative gicleé print on Moab 300g

Edition: 20

Size: 111.76 x 84.58 cm

Year: 2017

Price: 10.000 NOK + 5% BHK

Release date: June the 28th at 19:00. Available for sales in person at the Gallery at the opening night.