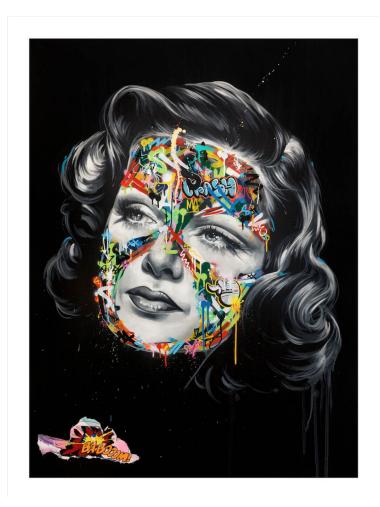

## **BABOOM**

by Sandra Chevrier (CAN) & Martin Whatson (NO)

Medium: Acrylic, spray paint and markers on canvas

Edition: Unique

Size: 121.92 x 91.44 cm Year: 2017

### **BABOOM**

by Sandra Chevrier (CAN) & Martin Whatson (NO)

Medium: Collaborative gicleé print on Moab 300g

Edition: 20

Size: 111.76 x 84.58 cm

Year: 2017

Price: 10.000 NOK + 5% BHK

Release date: June the 28th at 19:00. Available for sales in person at the Gallery at the opening night.