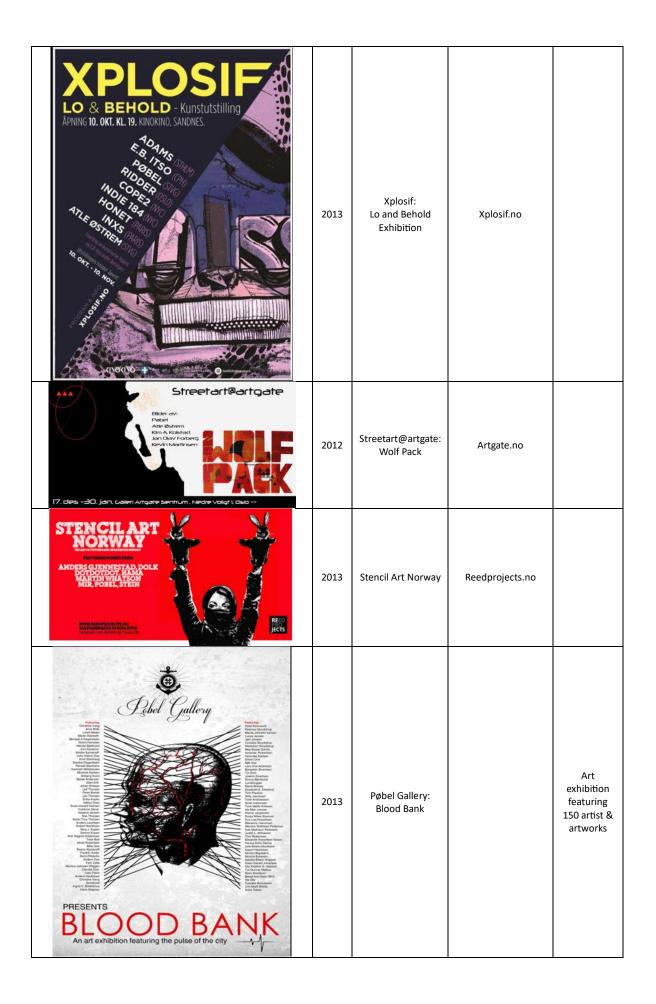

| 2013  | Jolly Trolly        | 9  | 70 x<br>100 cm | £1300 | Abcprinthouse.no                    | Signed and<br>numbered | Canvas                                             |
|-------|---------------------|----|----------------|-------|-------------------------------------|------------------------|----------------------------------------------------|
| 2020? | Jolly Trolly        | ?  | ?              | ?     | Galleri Bliss<br>(Humanlink.no)     | Signed                 | Cardboard                                          |
| 2013  | ?                   | Ş  | 20 x 30<br>cm  | ?     | ?                                   | ?                      | Paper                                              |
| 2013  | Gold<br>Diggers     | ?  | ?              | ?     | Xplosif`s Lo &<br>Behold Exhibition | ?                      | Metal Can. Might<br>just be an<br>exhibition piece |
| 2014  | Batman<br>and Robin | 20 | 73 x 73<br>cm  | £350  | Gypsyeyesgallery.co<br>m            | Signed and<br>numbered | Cardboard                                          |
| 2014  | Batman<br>and Robin | 3  | 73 x 73<br>cm  | £500  | Gypsyeyesgallery.co<br>m            | Signed and<br>numbered | Wood                                               |