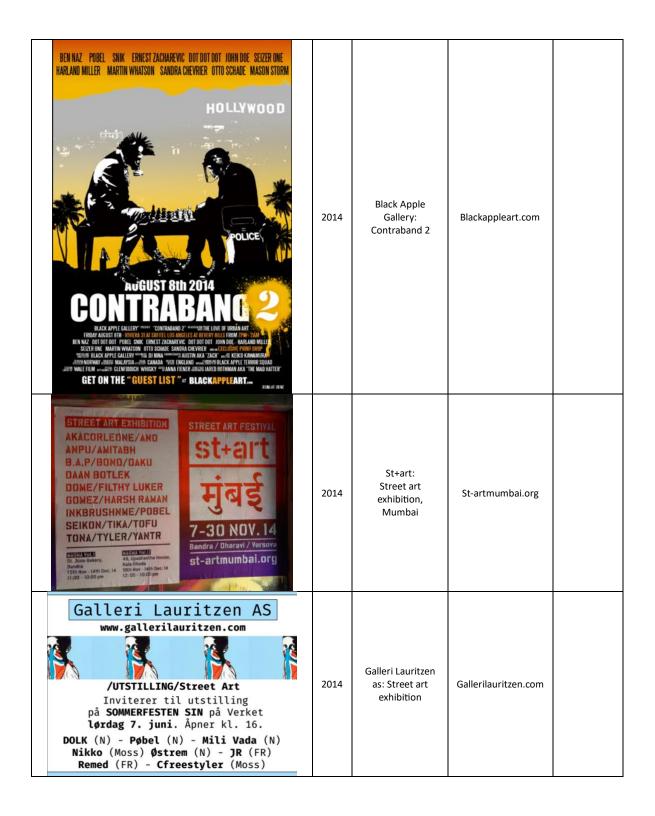

## Art Exhibitions / Art Festival

| <text><section-header><text><text><text><text><text></text></text></text></text></text></section-header></text>                                                                                                                                                                                                                                                               | 2015 | Verneverdig<br>Vandalisme | Popupbergen.no /<br>gategalleriet.no |  |
|-------------------------------------------------------------------------------------------------------------------------------------------------------------------------------------------------------------------------------------------------------------------------------------------------------------------------------------------------------------------------------|------|---------------------------|--------------------------------------|--|
| GADEKUNST POP-UP   Martin Whatson (NO)   Shepard Fairey (NO)   DotDotDot (NO)   Isaac Cordal (ES)   Damien Hirst (UK)   Mara Woods (NO)   Miza Brothers (1T)   Nick Smith (UK)   Beejoir (UK)   Dolk (NO)   Snik (UK)   Pebel (NO)   Maismenos (POR)   Viek (NO)   Camilla Prytz (NO)   Sedin Zunic (NO)   Daniel Franck (NO)   Daniel Franck (NO)   Marius Martiniussen (NO) | 2016 | Gadekunst Pop-up          |                                      |  |