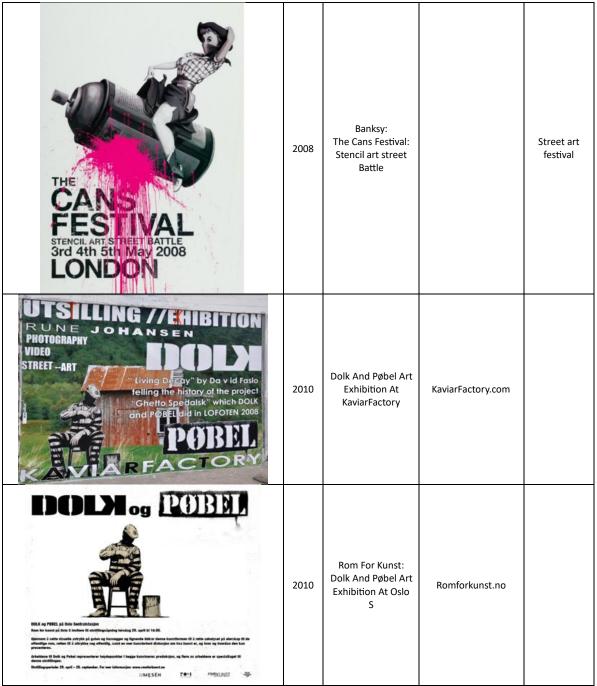

| MIONS TERS<br>BIEST ST | 2009 | Monsters<br>Prefers<br>Blondes | 1 | 120 x<br>60 cm     | Ş     | ?                                    | Signed                 | Paper                                                                           |
|------------------------|------|--------------------------------|---|--------------------|-------|--------------------------------------|------------------------|---------------------------------------------------------------------------------|
|                        | 2007 | The Last<br>Viking             | ? | ?                  | ?     | X-Acto Mundo<br>Show, Dallas         | Signed                 | Canvas                                                                          |
|                        | 2008 | The Last<br>Viking             | ? | 70 x<br>49.5<br>cm |       | Banksy: The cans<br>festival, London |                        | Poster:<br>Spraypainted on<br>the poster for<br>Banksy`s "The<br>Cans Festival" |
|                        | 2009 | The Last<br>Viking             | ? | ?                  | ?     | ?                                    | Signed                 | Metal                                                                           |
| POBEL                  | 2009 | KID / Grow<br>Up               | 1 | 50 x 70<br>cm      | £1100 | ?                                    | Signed                 | Canvas                                                                          |
| POBEL                  | 2013 | KID / Grow<br>Up               | 8 | 100 x<br>70 cm     | ?     | Abcprinthouse.no                     | Signed and<br>numbered | Canvas                                                                          |