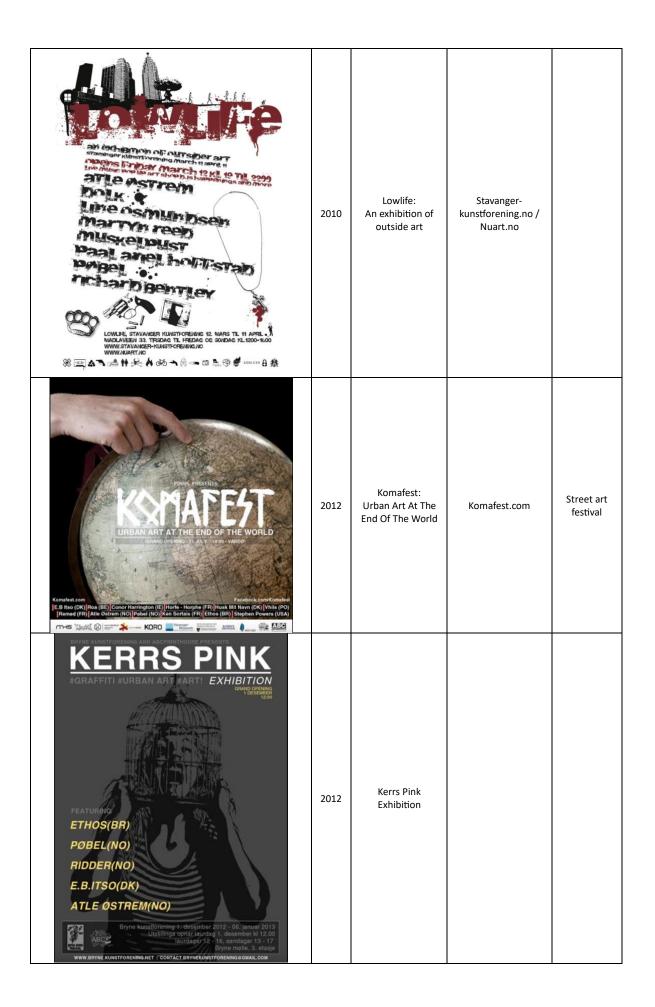

| 2013 | Pest<br>(aka The<br>birds) | 5<br>(?) | 110 x<br>100 x 5<br>cm | ?     | ?                                                  | Signed and<br>numbered | Painted on 150+<br>year old wood<br>from abandoned<br>houses |
|------|----------------------------|----------|------------------------|-------|----------------------------------------------------|------------------------|--------------------------------------------------------------|
| 2012 | Twenty<br>Eleven           | 3<br>(1) | 120 x<br>150 cm        | £4500 | Abcprinthpuse.no /<br>Kerrs Pink Exhibiton<br>2012 | Signed and<br>numbered | Canvas                                                       |
| 2012 | Twenty<br>Eleven           | 3<br>(?) | 120 x<br>150 cm        | ?     | Abcprinthpuse.no /<br>Kerrs Pink Exhibiton<br>2012 | Signed and<br>numbered | Canvas                                                       |
| 2012 | Twenty<br>Eleven           | 3<br>(?) | 120 x<br>150 cm        | £4500 | Abcprinthpuse.no /<br>Kerrs Pink Exhibiton<br>2012 | Signed and<br>numbered | Canvas                                                       |
| 2012 | Lofoten                    | 5        | ?                      | ?     | ?                                                  | Signed and<br>numbered | Canvas                                                       |
| 2012 | Lofoten                    | ?        | ?                      | ?     | Kerrs Pink Exhibiton<br>2012                       | Signed and<br>numbered | Cardboard                                                    |